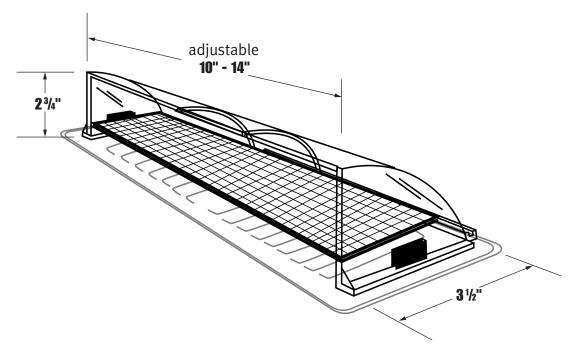

# **Deluxe Air Deflector**

| Model No. | Description                       |
|-----------|-----------------------------------|
| 52        | floor register/adjustable 10"-14" |

## **General Information**

- deluxe air deflector with dust filter
- adjustable from 10" to 14" width
- dust filter removes for easy cleaning
- for heating and cooling applications
- · redirects air for added comfort
- saves energy
- can add #67 extension sleeve to add 12" of width