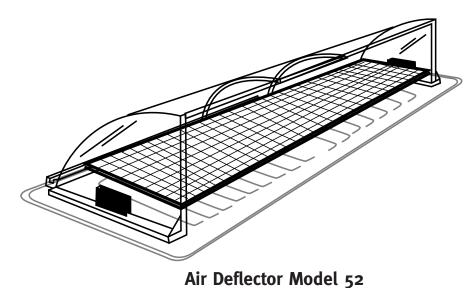

# **Deluxe Air Deflector**

| Model No. | Description                       |
|-----------|-----------------------------------|
| 52        | floor register/adjustable 10"-14" |

## **General Information**

- deluxe air deflector with dust filter
- adjustable from 10" to 14" width
- dust filter removes for easy cleaning
- for heating and cooling applications
- · redirects air for added comfort
- saves energy
- can add #67 extension sleeve to add 12" of width